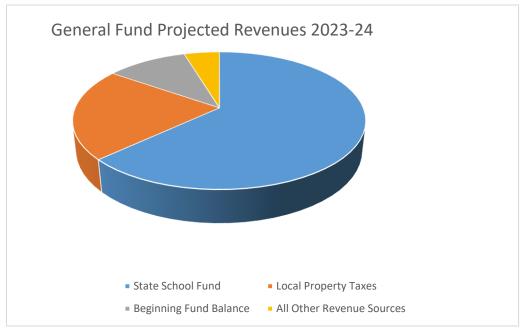

# General Fund Proposed Budget 2023-24 Total Revenues and Expenditures by Major Category