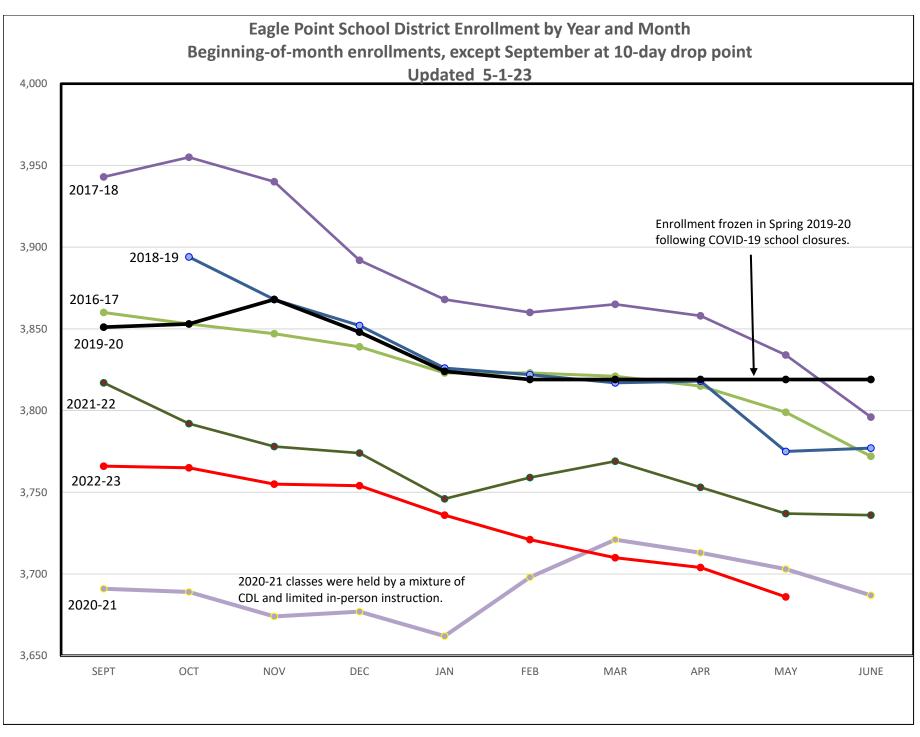

This budget also anticipates no increase in student enrollment. The return of students from the pandemic has not been as large as expected. While Eagle Point School District has not experienced the loss of students that other districts have, EPSD has experienced a decline. As shown below we calculate this decline as approximately 2%.

EAGLE POINT SCHOOL DISTRICT 9 ENROLLMENT REPORT as of May 1, 2023

| Row Labels                   | 00  | 01  | 02  | 03  | 04  | 05  | 06  | 07  | 08  | 09  | 10  | 11  | 12  | Total |
|------------------------------|-----|-----|-----|-----|-----|-----|-----|-----|-----|-----|-----|-----|-----|-------|
| Eagle Point High School      |     |     |     |     |     |     | 7   |     | 1   | 268 | 233 | 219 | 223 | 951   |
| Eagle Point Middle School    |     |     |     |     |     |     | 136 | 122 | 137 |     |     |     |     | 395   |
| Eagle Rock Elementary        | 38  | 47  | 50  | 52  | 55  | 50  |     |     |     |     |     |     |     | 292   |
| Hillside Elementary          | 60  | 60  | 77  | 76  | 87  | 84  |     |     |     |     |     |     |     | 444   |
| Lake Creek Learning Center   | 13  | 5   | 3   | 8   | 4   | 8   |     |     |     |     |     |     |     | 41    |
| Shady Cove School            | 30  | 30  | 22  | 27  | 30  | 27  | 26  | 24  | 29  |     |     |     |     | 245   |
| Table Rock Elementary        | 96  | 129 | 110 | 131 | 114 | 136 |     |     |     |     |     |     |     | 716   |
| Upper Rogue Ctr for Ed. Opp  | 3   | 2   | 5   | 6   | 6   | 10  | 15  | 33  | 37  | 31  | 38  | 30  | 47  | 263   |
| White Mountain Middle School |     |     |     |     |     |     | 123 | 105 | 111 |     |     |     |     | 339   |
| Total                        | 240 | 273 | 267 | 300 | 296 | 315 | 307 | 284 | 315 | 299 | 271 | 249 | 270 | 3686  |
| Crater Lake Academy          | 17  | 21  | 22  | 23  | 24  | 25  | 32  | 31  | 31  | 34  | 37  | 29  | 24  | 350   |
| Kids Unlimited (Pre 23)      | 42  | 47  | 31  |     |     |     |     |     |     |     |     |     |     | 120   |
| TRE PreK (69)                |     |     |     |     |     |     |     |     |     |     |     |     |     |       |
| Grand Total                  | 299 | 341 | 320 | 323 | 320 | 340 | 339 | 315 | 346 | 333 | 308 | 278 | 294 | 4156  |

| Monthly Enrollment History               |      |      |      |      |      |      |      |      |      |      |
|------------------------------------------|------|------|------|------|------|------|------|------|------|------|
| SEPT OCT NOV DEC JAN FEB MAR APR MAY JUN |      |      |      |      |      |      |      |      |      |      |
| 2022-2023                                | 3766 | 3765 | 3755 | 3754 | 3736 | 3721 | 3710 | 3704 | 3686 |      |
| 2021-2022                                | 3817 | 3792 | 3778 | 3774 | 3746 | 3759 | 3769 | 3753 | 3737 | 3736 |
| 2020-2021                                | 3691 | 3689 | 3674 | 3677 | 3662 | 3698 | 3721 | 3713 | 3703 | 3687 |
| 2019-2020                                |      |      |      |      |      |      |      |      |      |      |
| 2018-2019                                |      |      |      |      |      |      | 3817 |      |      |      |
| 2017-2018                                |      |      |      |      |      |      |      |      |      |      |
| 2016-2017                                |      |      |      |      |      |      |      |      |      |      |
| 2015-2016                                | 3847 | 3858 | 3851 | 3841 | 3811 | 3826 | 3832 | 3808 | 3815 | 3768 |
| 2014-2015                                |      |      |      |      |      |      |      |      |      |      |
| 2013-2014                                |      |      |      |      |      |      |      |      |      |      |
| 2012-2013                                |      |      |      |      |      |      |      |      |      |      |
| 2011-2012                                | 4133 | 4172 | 4167 | 4140 | 4057 | 4107 | 4093 | 4077 | 4052 | 3986 |
| 2010-2011                                |      |      |      |      |      |      |      |      |      |      |
| 2009-2010                                |      |      |      |      |      |      |      |      |      |      |
| 2008-2009                                | 4343 | 4302 | 4265 | 4272 | 4224 | 4226 | 4215 | 4230 | 4211 | 4196 |
| 2007-2008                                | 4307 | 4302 | 4272 | 4251 | 4220 | 4271 | 4294 | 4246 | 4235 | 4209 |