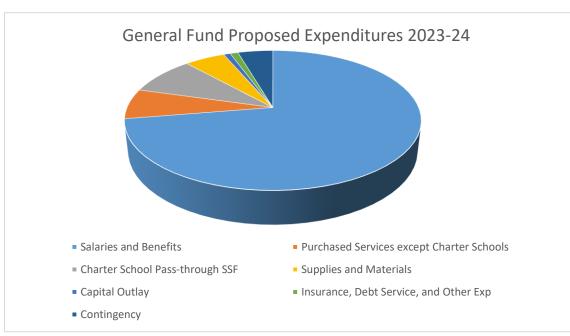

# General Fund Proposed Budget 2023-24 Total Revenues and Expenditures by Major Category

### 2022-23 General Fund Expenditure Projection and 2023-24 Proposed Budget Revised 5-8-23

|               |                                      |            |                     |            |               |            | 2023-24       | Change:      |          |             |            |
|---------------|--------------------------------------|------------|---------------------|------------|---------------|------------|---------------|--------------|----------|-------------|------------|
|               |                                      |            | Actual Expenditures | 5          | 2022-23       | 2022-23    | Proposed      | From 2022-23 | Budget   | From 2023-2 | 23 Prjct'd |
| <u>Object</u> | Description                          | 2019-20    | 2020-21             | 2021-22    | <u>Budget</u> | PROJECTED  | <u>Budget</u> | <u>\$</u>    | <u>%</u> | <u>\$</u>   | <u>%</u>   |
| 111           | LICENSED SALARIES                    | 11,468,444 | 12,052,831          | 12,219,148 | 14,184,247    | 13,185,441 | 14,408,188    | 223,941      | 1.6%     |             |            |
| 112           | CLASSIFIED SALARIES                  | 6,449,742  | 6,680,513           | 7,475,890  | 8,926,776     | 8,329,093  | 9,388,541     | 461,765      | 5.2%     |             |            |
| 113           | ADMINISTRATORS                       | 1,897,278  | 1,798,508           | 1,977,173  | 2,055,039     | 2,111,523  | 2,148,746     | 93,707       | 4.6%     |             |            |
| 116           | SUPPLEMENTAL RETIREMENT STIPENDS     | 13,750     | 8,800               | 3,025      | 10,000        | -          | -             | (10,000)     | -100%    |             |            |
| 121           | SUBSTITUTES LICENSED                 | 5,958      | 16,389              | 112,568    | 80,000        | 110,000    | 100,000       | 20,000       | 25%      | (10,000)    | -9%        |
| 122           | SUBSTITUTES CLASSIFIED               | 138,788    | 72,491              | 43,275     | 100,000       | 51,691     | 50,000        | (50,000)     | -50%     | (1,691)     | -3%        |
| 123           | TEMPORARY LICENSED                   | 25,141     | 100                 | -          | 50,000        | 100        | -             | (50,000)     | -100%    |             |            |
| 124           | TEMPORARY CLASSIFIED                 | 9,595      | -                   | -          | 25,000        | -          | -             | (25,000)     | -100%    |             |            |
| 130           | ADDITIONAL SALARY                    | 682,077    | 587,353             | 846,422    | 700,001       | 850,000    | 800,000       | 100,000      | 14%      | (50,000)    | -6%        |
| Total Sal     | aries                                | 20,690,773 | 21,216,985          | 22,677,501 | 26,131,063    | 24,637,848 | 26,895,475    | 764,412      | 3%       |             |            |
|               |                                      |            |                     |            |               |            |               |              |          |             |            |
| 210           | P.E.R.S.                             | 5,551,085  | 5,831,553           | 5,258,056  | 6,032,290     | 5,607,548  | 6,371,049     | 338,759      | 6%       |             |            |
| 212           | P.E.R.S. PICKUP                      | 1,160,368  | 1,220,590           | 1,264,836  | 1,460,442     | 1,345,347  | 1,460,211     | (231)        | 0%       |             |            |
| 220           | SOCIAL SECURITY                      | 1,505,079  | 1,546,959           | 1,664,671  | 1,915,636     | 1,804,384  | 1,928,036     | 12,400       | 1%       |             |            |
| 231           | WORKERS' COMPENSATION                | 126,558    | 105,064             | 126,877    | 137,588       | 133,454    | 140,197       | 2,609        | 2%       |             |            |
| 232           | UNEMPLOYMENT COMPENSATION            | 38,123     | 89,149              | 7,867      | 50,000        | 10,000     | 50,000        | -            | 0%       |             |            |
| 233           | PAID LEAVE OREGON                    | -          | -                   | -          | -             | 60,000     | 105,000       | 105,000      | N/A      |             |            |
| 242           | HEALTH INSURANCE                     | 4,501,288  | 4,557,326           | 4,687,097  | 5,311,894     | 4,734,984  | 5,128,155     | (183,739)    | -3%      |             |            |
| 244           | DENTAL INSURANCE                     | 51,499     | 49,169              | 82,247     | 86,007        | 121,225    | 128,161       | 42,154       | 49%      | 6,936       | 6%         |
| 245           | VISION                               | 29,648     | 27,887              | 41,670     | 42,686        | 59,662     | 62,115        | 19,429       | 46%      | 2,453       | 4%         |
| 247           | TSA and HSA Contributions            | 165,198    | 153,465             | 142,213    | 160,000       | 128,038    | 150,000       | (10,000)     | -6%      |             |            |
| Total Be      | nefits                               | 13,128,845 | 13,581,163          | 13,275,534 | 15,196,543    | 14,004,642 | 15,522,924    | 326,381      | 2%       |             |            |
| 310           | INST PROF / TECH SVS & TRAINING / WI | 652,061    | 544,109             | 1,200,061  | 928,600       | 1,100,000  | 1,000,000     | 71,400       | 8%       | (100,000)   | -9%        |
| 322           | REPAIR & MAINTENANCE SERVICES        | 178,959    | 143,562             | 120,762    | 174,300       | 250,000    | 200,000       | 25,700       | 15%      | (50,000)    | -20%       |
| 324           | RENTALS                              | 63,804     | 74,361              | 89,394     | 62,725        | 94,000     | 90,000        | 27,275       | 43%      | (4,000)     | -4%        |
| 325           | ELECTRICITY                          | 441,759    | 454,919             | 502,316    | 520,000       | 530,000    | 530,000       | 10,000       | 2%       | (4,000)     | 470        |
| 326           | FUEL (Natural Gas and Heating Oil)   | 120,100    | 129,308             | 165,300    | 145,000       | 240,000    | 190,000       | 45,000       | 31%      | (50,000)    | -21%       |
| 327           | WATER AND SEWAGE                     | 217,601    | 299,628             | 263,238    | 240,000       | 200,000    | 240,000       |              | 0%       | 40,000      | 20%        |
| 328           | GARBAGE                              | 76,493     | 78,584              | 106,051    | 105,500       | 125,000    | 120,000       | 14,500       | 14%      | (5,000)     | -4%        |
| 330           | STUDENT TRANSPORTATION SERVICES      | 663        | 76                  | (6,751)    | 151,900       | 10,000     | 64,150        | (87,750)     | -58%     | (3,000)     | 170        |
| 340           | TRAVEL                               | 272,206    | 95,349              | 290,442    | 303,910       | 250,000    | 275,640       | (28,270)     | -9%      |             |            |
| 351           | TELEPHONE                            | 64,658     | 65,928              | 70,374     | 62,850        | 75,000     | 75,000        | 12,150       | 19%      |             |            |
| 353           | POSTAGE                              | 8,834      | 9,214               | 16,130     | 14,560        | 10,000     | 14,560        | -            | 0%       |             |            |
| 354           | ADVERTISING                          | 10,121     | 2,651               | 4,098      | 5,050         | 10,000     | -             | -            | 0%       |             |            |
|               |                                      |            |                     |            |               |            | -             |              |          |             |            |